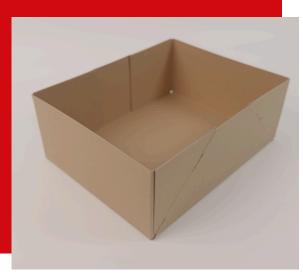

## Uncoated Solid Board Box

| Sizes              | 1/2 Stone                                          |
|--------------------|----------------------------------------------------|
|                    | 1 Stone                                            |
|                    | 2 Stone                                            |
|                    | Euro                                               |
| Coating<br>Options | Uncoated (1 or 2<br>sided PE coating<br>available) |
| Gluing             | 4 point glued                                      |
| Hard<br>Sizing     | Hard Sized Edges<br>offered                        |

## **Product Description**

Our 100% recyclable solid board boxes are an environmentally friendly substitute for polystyrene (EPS) and plastic returnable crates. Alongside their sustainable properties, our boxes can be flat packed to save you transport costs, reduce in-house forklift movements and save warehouse/factory space.