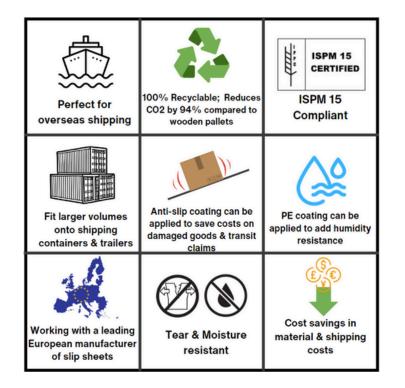

## **Product Description**

Developed as a replacement for the traditional wooden or plastic pallet, our 100% recyclable slip sheets provide a perfect investment for our customers to vastly reduce their material & transport costs, & utilise inhouse capacity more efficiently.