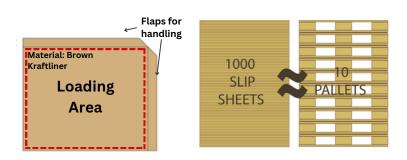

## Slip Sheets / Push Pull Pallets

| Size                  | 1200mm x 800mm, 1200mm x<br>1000mm, bespoke sizes<br>available |
|-----------------------|----------------------------------------------------------------|
| Thickness<br>(micron) | 600, 700, 800, 1100                                            |
| Grammage<br>(g/m²)    | 440 - 820                                                      |

## **Product Description**

Developed as a replacement for the traditional wooden or plastic pallet, our 100% recyclable slip sheets provide a perfect investment for our customers to vastly reduce their material & transport costs, & utilise inhouse capacity more efficiently.