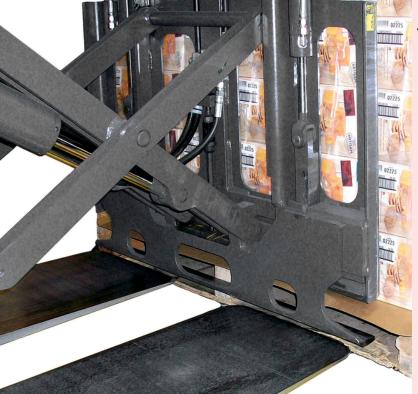

## Slip Sheets

Developed as a replacement for the traditional wooden or plastic pallet, our 100% recyclable slip sheets provide a perfect investment for our customers to vastly reduce their material & transport costs, & utilise in-house capacity more efficiently.