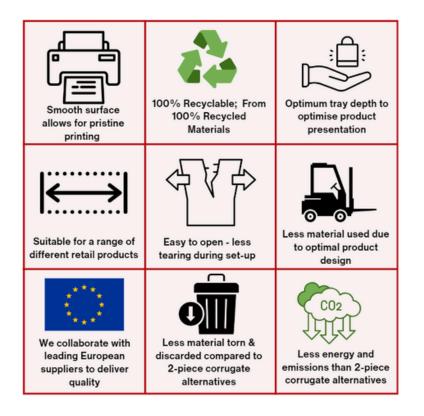

## **Product Description**

Our solid board Shelf Ready Packaging (SRP) is at the cutting edge of the SRP space. Its white lining and smooth finish boast an extremely high level of printability compared to corrugated alternatives – providing a premium, high-end feel. This investment allows our customer's products to gain a competitive edge on the shelves and boost their sales in retail.