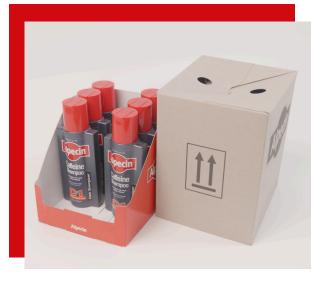

## Shelf Ready Packaging

| Size         | Completely<br>Bespoke Product -<br>Please contact one<br>of our team!                                                 |
|--------------|-----------------------------------------------------------------------------------------------------------------------|
| Suitable for | All types of retail /<br>shelf ready<br>packaging (i.e. bars,<br>bags, bottles bags,<br>pots, pouches,<br>trays, etc) |

## **Product Description**

Our solid board Shelf Ready Packaging (SRP) is at the cutting edge of the SRP space. Its white lining and smooth finish boast an extremely high level of printability compared to corrugated alternatives – providing a premium, high-end feel. This investment allows our customer's products to gain a competitive edge on the shelves and boost their sales in retail.