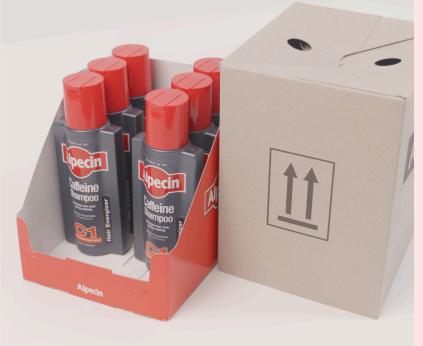

## **Shelf Ready Packaging**

Our solid board Shelf Ready Packaging (SRP) is at the cutting edge of the SRP space. Its smooth finish boast an extremely high level of printability compared corrugated alternatives - providing a premium, high-end feel.

## **Relevant Industries**

Consumer Goods

| Size         | Completely Bespoke<br>Product - Please<br>contact one of our<br>team!                                              |
|--------------|--------------------------------------------------------------------------------------------------------------------|
| Suitable for | All types of retail /<br>shelf ready packaging<br>(i.e. bars, bags, bottles<br>bags, pots, pouches,<br>trays, etc) |