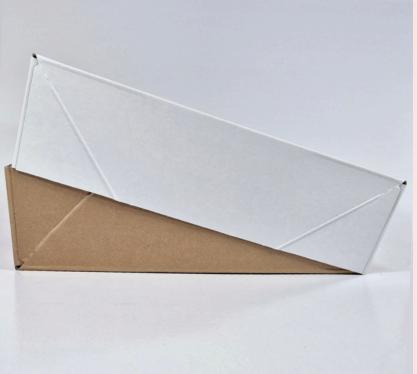

# **PE Coated Solid Board Box**

Our PE-coated solid board boxes are 100% recyclable, an environmentally friendly substitute for polystyrene (EPS) and other plastic alternatives. The coating makes our boxes moisture resistant, making them suitable for wet and frozen environments and can be flat packed to improve operational efficiency and ease capacity constraints.

### **Relevant Industries**

Produce

| Standard<br>Products | 1/2 Stone, 1 Stone, 2<br>Stone, Euro, bespoke<br>sizes available. |
|----------------------|-------------------------------------------------------------------|
| Coating<br>Options   | 1 or 2 sides PE<br>Coated                                         |
| Gluing               | Hot melt 4 or 6 Point<br>Glued                                    |
| Middles              | Standard or Hard<br>sized                                         |
| Liners               | White and/or Brown                                                |