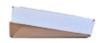

# **PE Coated Solid Board Box**

Our PE-coated solid board boxes are 100% recyclable, an environmentally friendly substitute for polystyrene (EPS) and other plastic alternatives. The coating makes our boxes moisture resistant, making them suitable for wet and frozen environments and can be flat packed to improve operational efficiency and ease capacity constraints.

### **Relevant Industries**

Produce

| Standard<br>Products | 1/2 Stone, 1 Stone, 2<br>Stone, Euro, bespoke<br>sizes available. |
|----------------------|-------------------------------------------------------------------|
| Coating<br>Options   | 1 or 2 sides PE<br>Coated                                         |
| Gluing               | Hot melt 4 or 6 Point<br>Glued                                    |
| Middles              | Standard or Hard<br>sized                                         |
| Liners               | White and/or Brown                                                |