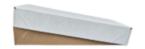

# **PE Coated Solid Board Box**

Our PE-coated solid board boxes are 100% recyclable, an environmentally friendly substitute for polystyrene (EPS) and other plastic alternatives. The coating makes our boxes moisture resistant, making them suitable for wet and frozen environments and can be flat packed to improve operational efficiency and ease capacity constraints.

### **Relevant Industries**

Produce

| Standard<br>Products | 1/2 Stone, 1 Stone, 2<br>Stone, Euro, bespoke<br>sizes available. |
|----------------------|-------------------------------------------------------------------|
| Coating<br>Options   | 1 or 2 sides PE<br>Coated                                         |
| Gluing               | Hot melt 4 or 6 Point<br>Glued                                    |
| Middles              | Standard or Hard<br>sized                                         |
| Liners               | White and/or Brown                                                |