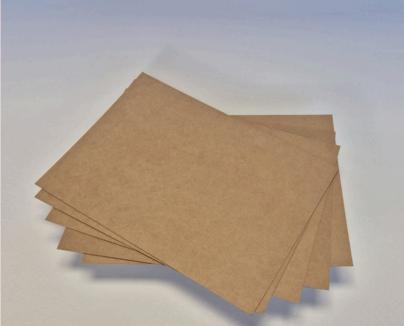

## Kraft Board and Paper

Our 100% recyclable kraft board and paper is a durable paperboard made from unbleached wood pulp. This material's natural look particularly appeals to environmentally conscious consumers and businesses seeking sustainable solutions. It's high tensile strength also appeals to the transit packaging space.