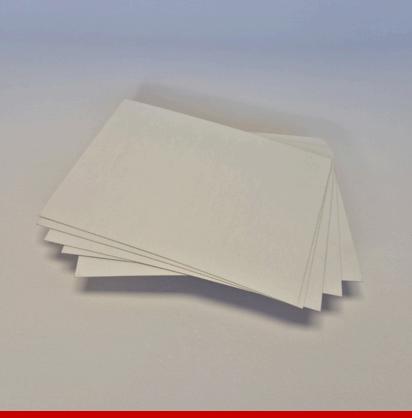

## GD2 White Lined Chip Board

Г FSO

> Our GD2 White Lined Chip Board is a one-side coated 100% recyclable board that is made from 100% recycled fibres. Its versatility, moisture resistance and low dust processing also make it the perfect material for panel filter frames for the filtration industry.