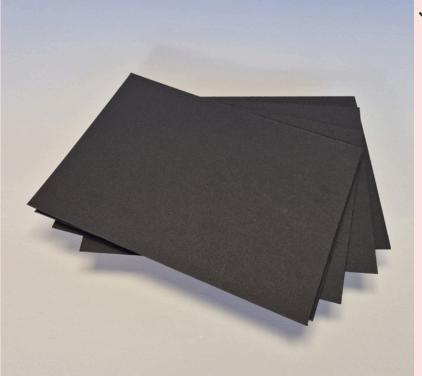

## **Black Lined Grey Board**

Our 100% recyclable black lined grey board is a high quality, cost-effective solution for adding luxury to your products. The black lining acts as an incredibly smooth surface, creating a high quality finish that showcases your brand to the world attractively as possible.