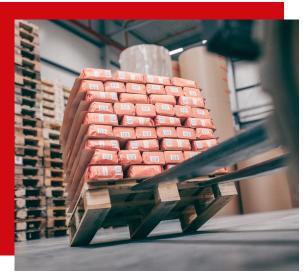

## **Product Description**

Developed for protection and stabilisation of palletised goods. The slip angle of >65° (TAPPI T 548) makes it the highest performing anti-slip paper on the market.

This product will reduce costs associated with damaged goods, transit claims, and minimise disruptions in distribution channels.